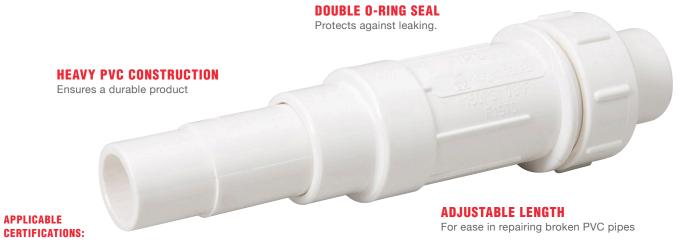

## EZ SPAN REPAIR COUPLINGS FEATURES: 1 Ideal for repairing existing PVC pipes 2 For solvent welding in new or existing pipe lines 3 For use with cold water lines 4 For use with cold water lines 5 For use with cold water lines 6 For use with cold water lines 7 Features: 8 For solvent welding in new or existing pipe lines 9 For use with cold water lines 1 Features: 9 For use with cold water lines 1 Features: 9 For use with cold water lines 1 Features: 9 For use with cold water lines 1 Features: 9 For use with cold water lines 1 Features: 9 For use with cold water lines 1 Features: 9 For use with cold water lines 1 Features: 9 For use with cold water lines 1 Features: 9 Features: 1 Features: 9 For use with cold water lines 1 Features: 1 Features: 9 For use with cold water lines 1 Features: 9 For use with cold water lines 1 Features: 1 Features: 9 For use with cold water lines 1 Features: 1 Features: 9 For use with cold water lines 1 Features: 1 Features: 9 For use with cold water lines 1 Features: 1 Features: 9 For use with cold water lines 1 Features: 1 Features: 9 For use with cold water lines 1 Features: 2 Features: 1 Features: 2 Features: 3 Features: 4 Features: 1 Features: 1 Features: 2 Features: 3 Features: 4 Features: 4 Features: 4 Features: 4 Features: 4 Features: 5 Features: 6 Features: 9 Features: 9 Features: 1 Features: 2 Fea

| PART NO                             | DESCRIPTION                                      | BX QTY | MC QTY |
|-------------------------------------|--------------------------------------------------|--------|--------|
| EZ SPAN REPAIR COUPLING   WHITE PVC |                                                  |        |        |
| 160-503                             | 1/2" SOLV x SOLV - Expands from 6-3/4" to 8-1/2" | -      | 28     |
| 160-504                             | 3/4" SOLV x SOLV - Expands from 7-1/2" to 9-3/4" | -      | 24     |
| 160-505                             | 1" SOLV x SOLV - Expands from 8-3/4" to 11-1/4"  | -      | 15     |
| 160-506                             | 1-1/4" SOLV x SOLV - Expands from 9" to 11-3/4"  | -      | 10     |
| 160-507                             | 1-1/2" SOLV x SOLV - Expands from 10" to 13"     | -      | 16     |
| 160-508                             | 2" SOLV x SOLV - Expands from 11-1/4" to 14-1/4" | -      | 12     |
| 160-509                             | 2-1/2" SOLV x SOLV - Expands from 13" to 17-1/4" | -      | 3      |
| 160-510                             | 3" SOLV x SOLV - Expands from 14-3/4" to 18-1/4" | -      | 3      |
| 160-511                             | 4" SOLV x SOLV - Expands from 15" to 18-3/4"     | -      | 3      |